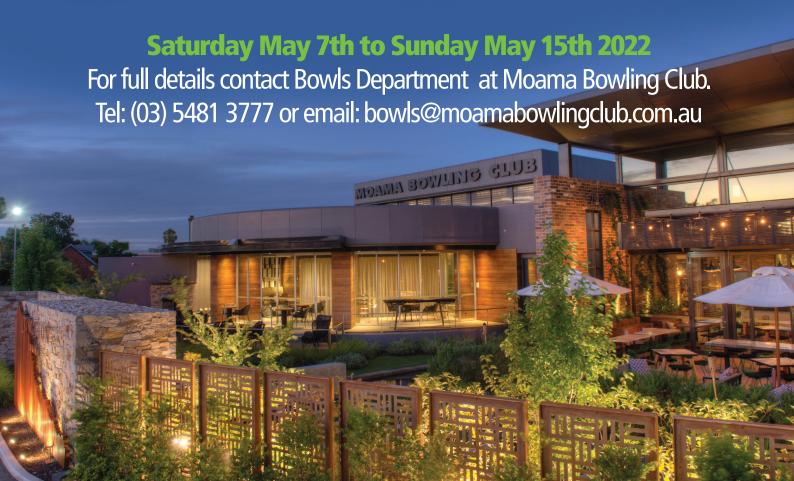

# 2022 Moama \$33,000 Bowls Carnival

## Moama \$33,000 Bowls Carnival

### **Carnival Program**

#### Saturday May 7th to Sunday May 15th 2022

**Event Start Time** Date

Saturday 7th and Two Day Mixed Fours

Sunday 8th (Prizes \$4,000)

Monday May 9th

**Ladies Pairs** 

(Prizes \$2,500)

Tuesday May 10th **Mens Pairs** 