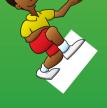

 Players bowl from a mat and aim to get their bowls through the posts and remain in the scoring zone

9 POINTS

1 POINT

6 POINTS

1 POINT

## How to score:

- 6 points if you get the bowl between the middle posts
- 1 point for a 'behind' if the bowl goes through the outer posts
- **9 points** if you can land the bowl on the mat behind the central posts to score a 'Super Goal'