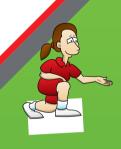

 Players bowl from a mat and aim to get their bowls through the posts and remain in the scoring zone

9 POINTS

1 POINT

6 POINTS

1 POINT

## How to score:

- 6 points if you get the bowl between the middle posts
- 1 point for a 'behind' if the bowl goes through the outer posts
- **9 points** if you can land the bowl on the mat behind the central posts to score a 'Super Goal'