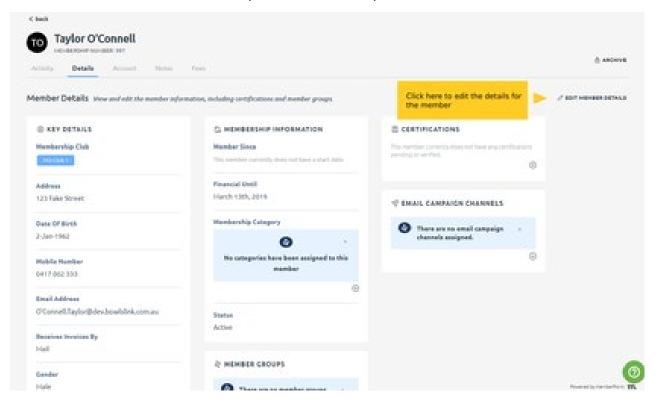

2. The second tab is the **Details** tab where you will find most of your member's information.

Click Edit Member Details and you will be able to edit:

- 1. Key Details
- 2. Personal Information
- 3. Membership Details
- 4. Additional Details