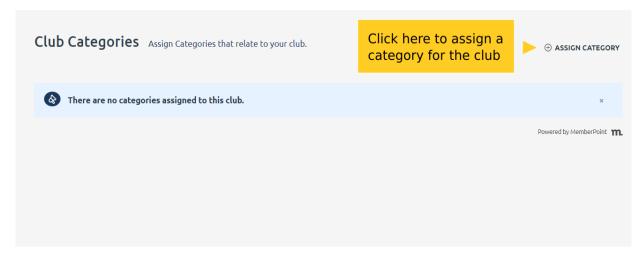

### **Groups & Categories**

When you are in the **Groups & Categories** section you will be provided with a list of all the groups and categories you have already created for your club.

| Membership<br>Members | Member Group                       | \$ TAS Club 1                                                                                   |               | 2 ADD 3  | ADMBER CROUP |
|-----------------------|------------------------------------|-------------------------------------------------------------------------------------------------|---------------|----------|--------------|
| Groups & Categories   | Click here to se<br>and categories |                                                                                                 |               |          |              |
| liansfers<br>Deports  | Member Groups on                   | ups allow clubs to arganise members into flexible sets that can be used for email communication |               |          |              |
| P clubs               | Name                               | Gescription                                                                                     | Email Channel | Members  | Actions      |
| R Greens              | Club Newsletter                    | Oub-Newsletter                                                                                  |               | 1 member | - 24         |
|                       | Club Board                         | Club Board                                                                                      |               | 1 member | 10           |
| Competitions          | Petrant Team                       | Pestual Team                                                                                    |               | 1 member |              |
| C Email Campaigns     |                                    |                                                                                                 |               |          |              |
|                       |                                    |                                                                                                 |               |          |              |

The list is divided into two sections (tabs) - Member Groups and Member Categories.

| BOWLSLINK                             | TAS-Club 1      |                   |                                                                   |               | 0              | HRIS CLARKE - |
|---------------------------------------|-----------------|-------------------|-------------------------------------------------------------------|---------------|----------------|---------------|
| A Membership<br>Members               | Member Group    | DS TAS Club 1     |                                                                   |               | <i>≷ 400 8</i> | IEMBER GROUP  |
| Groups & Categories<br>Certifications | Member Groups   | Member Categories |                                                                   |               |                |               |
| Transfers<br>Exports                  | Member groups   | and member        | mbers into flexible sets that can be used for email communication |               |                |               |
| P cues                                | categories      |                   |                                                                   | Email Channel | Mambers        | Actions       |
| 品 Creens                              | Club Newsletter | Club Newslatter   |                                                                   | •             | 1 member       | - X .         |
| <b>P</b> Competitions                 | Club Board      | Club Board        |                                                                   | •             | 1 member       | 10            |
| 🔒 Emeil Cempeigns                     | Pennant Team    | Pennant Team      |                                                                   | •             | 1 member       | 5             |
| C Finances                            |                 |                   |                                                                   |               |                |               |
|                                       |                 |                   |                                                                   |               |                |               |