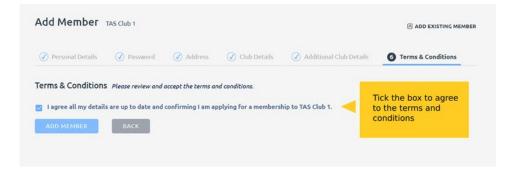

7. In the last step you need to confirm that you have permission to add a new member to your club. Once confirmed you will be able to add the member to your club.

BOWLS

8. If you have provided all details correctly you will receive a notification confirming the new member. If some details are already in the system (e.g. mobile number or email) the system will bring up an error message. This usually indicates that a member already exists.