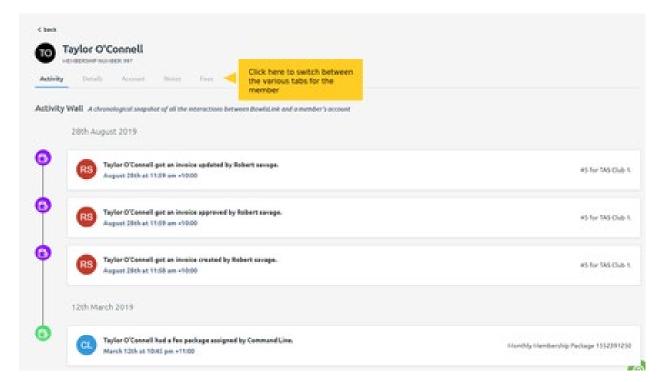

The detailed member profile is divided into five sections (tabs) - activity, details, account, notes and fees.

1. The first tab is the Activity tab where you will be able to see any activity against a members' profile.